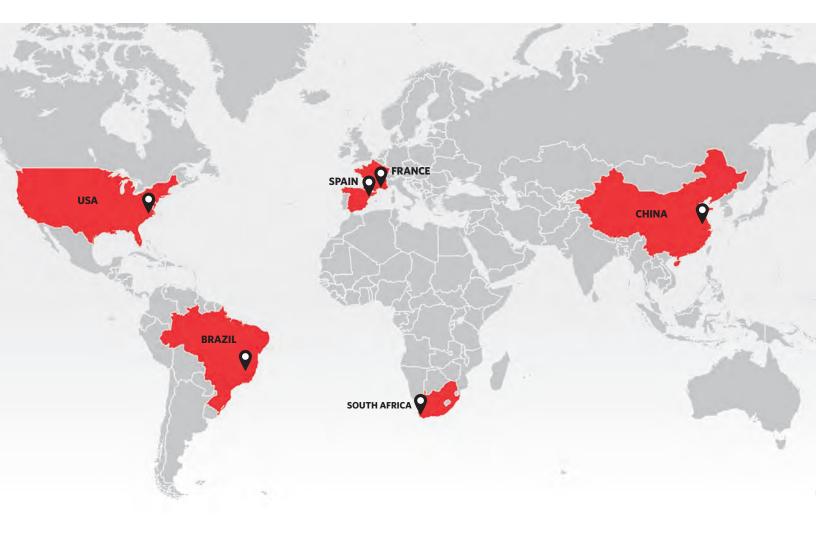

# BACHELOR OF BUSINESS ADMINISTRATION

in International Business

USA Campus Raleigh, North Carolina

BRAZIL | CHINA | FRANCE | SOUTH AFRICA | USA

Double degree opportunity with:

57,000 graduates across the world

10,000 students enrolled globally each semester

130+ nationalities enrolled

5 CONTINENTS

with campuses in North and South America, Europe, Asia, and Africa

### BBA CURRICULUM OVERVIEW

The International Business degree offers students practical business knowledge, an innovative curriculum, and an internationally immersive experience. With campuses in 5 different countries, students receive a truly global business education. All courses are taught in English.